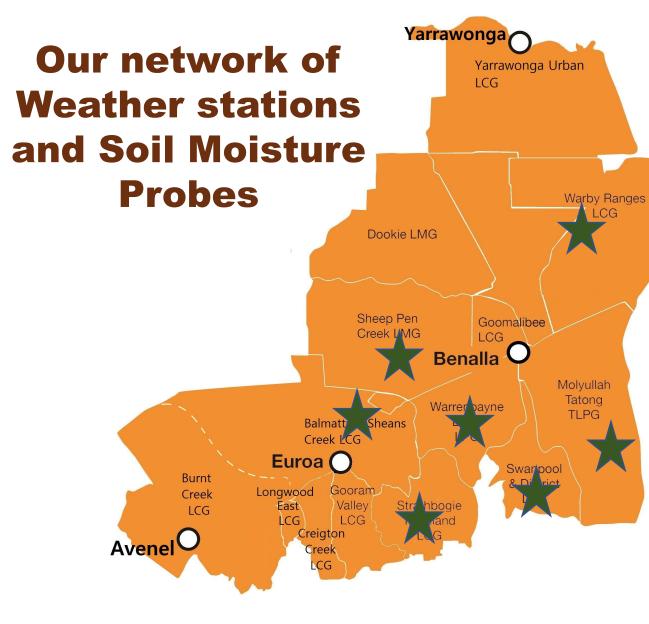

## INNOVATIONS IN SOIL SCIENCE

### Kerri Robson Executive Officer - Gecko Clan Landcare Network



I acknowledge the Yorta Yorta people as Traditional Owners of the land on which we meet today.

I pay my respects to their Elders past, present and emerging.



### What's holding you back? Soil extension for soil health and productivity in North-East Victoria



This project is funded by the Australian Government's National Landcare Program -Smart Farms Small Grants - Soil Extension Activities





# Supporting 14 local Landcare Groups







#### **Precision Nutrient Mapping**







This project is funded by the Australian Government's National Landcare Program -Smart Farms Small Grants - Soil Extension Activities







For information about our projects and upcoming events

## www.geckoclan.com.au