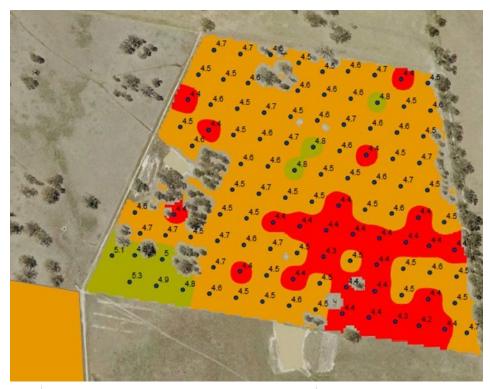

#### **Precision Nutrient Mapping**

This project is funded by the Australian Government's National Landcare Program -Smart Farms Small Grants - Soil Extension Activities

For information about our projects and upcoming events